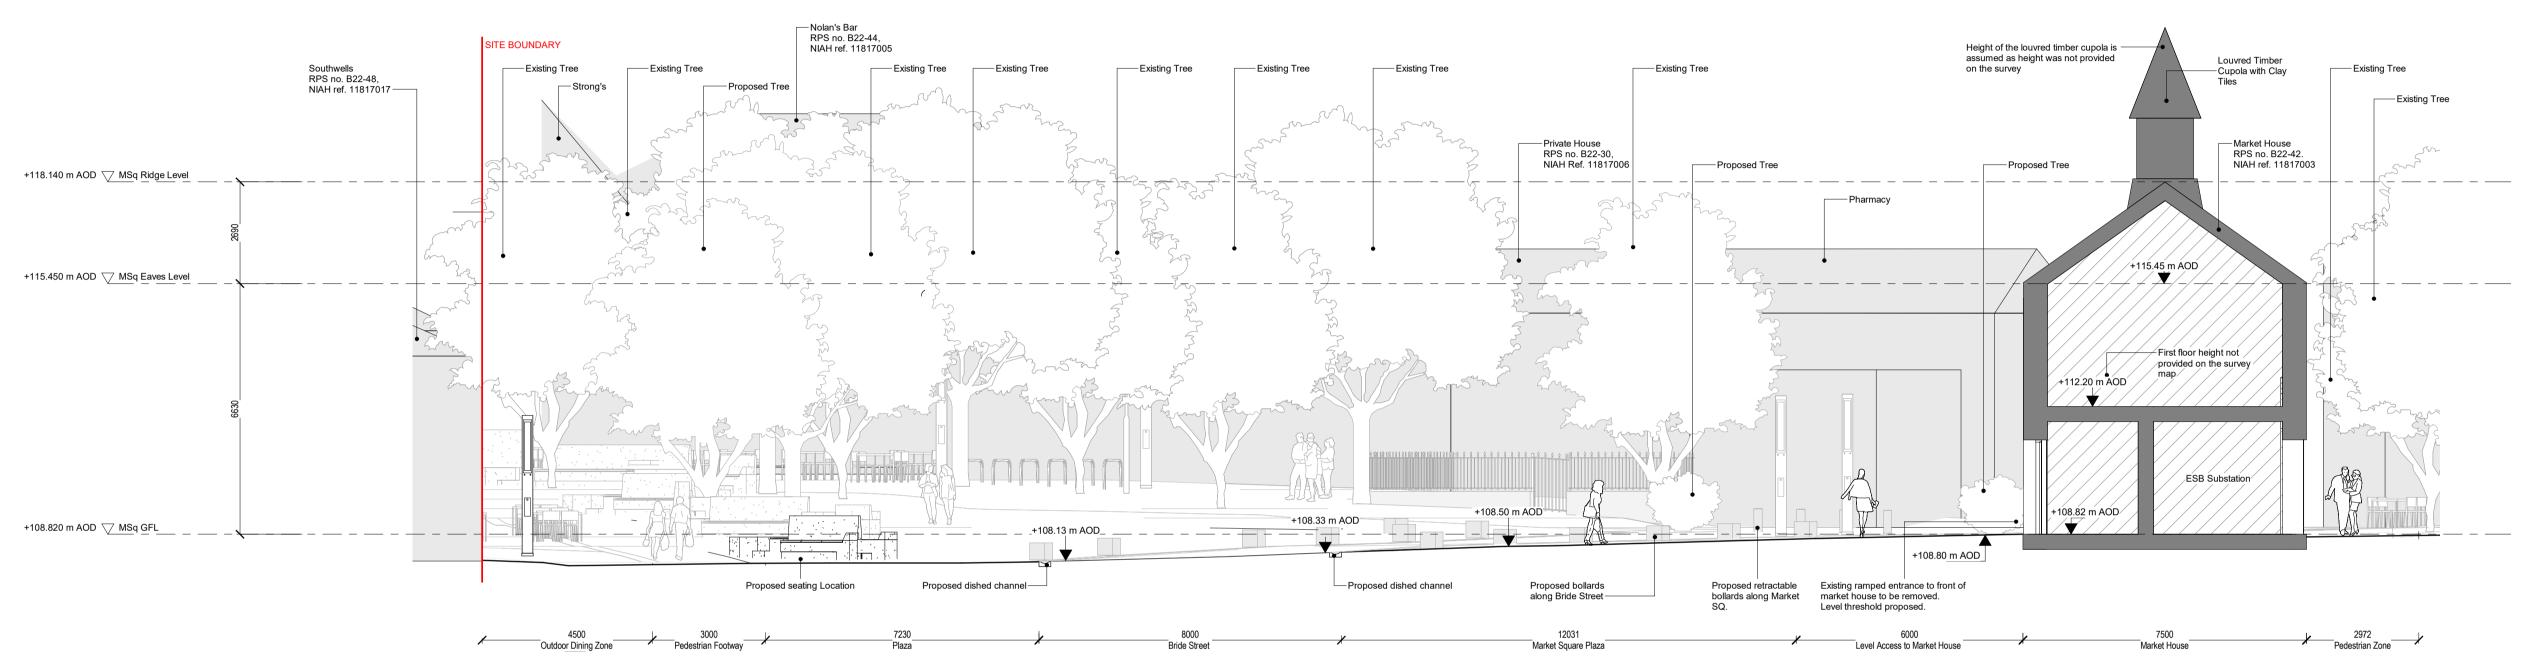

## 2. 2018-MET-MS-A-GAS-SectionBB\_Cut1 . 1 : 100

3 . 2018-MET-MS-A-GAS-SectionBB\_Cut2 . 1 : 100

| n Date   | Description                | Issued | Checked | Client Logo                 | Notes                                                                                                                                                                                                                                                                                                                                                                                                                                                                                                                                                                                                                                                                                                                                                                                                                                                                                                                                                             |   |
|----------|----------------------------|--------|---------|-----------------------------|-------------------------------------------------------------------------------------------------------------------------------------------------------------------------------------------------------------------------------------------------------------------------------------------------------------------------------------------------------------------------------------------------------------------------------------------------------------------------------------------------------------------------------------------------------------------------------------------------------------------------------------------------------------------------------------------------------------------------------------------------------------------------------------------------------------------------------------------------------------------------------------------------------------------------------------------------------------------|---|
| 24.01.16 | Issued for Part 8 Planning | AOD    | DM      | Comhairle Contae Chill Dara | Do not scale drawings. All dimensions should be checked on site. Errors to be reported to Architect. To be read in conjunction with all relevant Architect's services and engineer's drawings. Contractors, sub-contractors and suppliers must verify any critical dimensions on site prior to fabrication of any building element. Any discrepancies are to be reported to the Architect. This drawing should be read in conjunction with all relevant specifications, engineers and specialist consultant's information. Any discrepancies must be reported prior to installation.  No information in this drawing/specification should be interpreted as design related to fire safety or fire performance. As required by the Professional Indemnity market we exclude any liability whatsoever for the fire safety of buildings, products, materials or systems and assume these will be by others such as a Fire Engineer and Specialist Contractor Design. |   |
|          |                            |        |         |                             | Copyright  Copyright Metropolitan Workshop LLP  No implied license exists. This drawing should not be used to calculate areas for the purpose of valuation. Do not scale this drawing. All dimensions to be checked on site by the contractor and such dimensions to be their (his/her) responsibility. All work must comply with the relevant British Standards and Building Regulations. Drawing's                                                                                                                                                                                                                                                                                                                                                                                                                                                                                                                                                              | , |