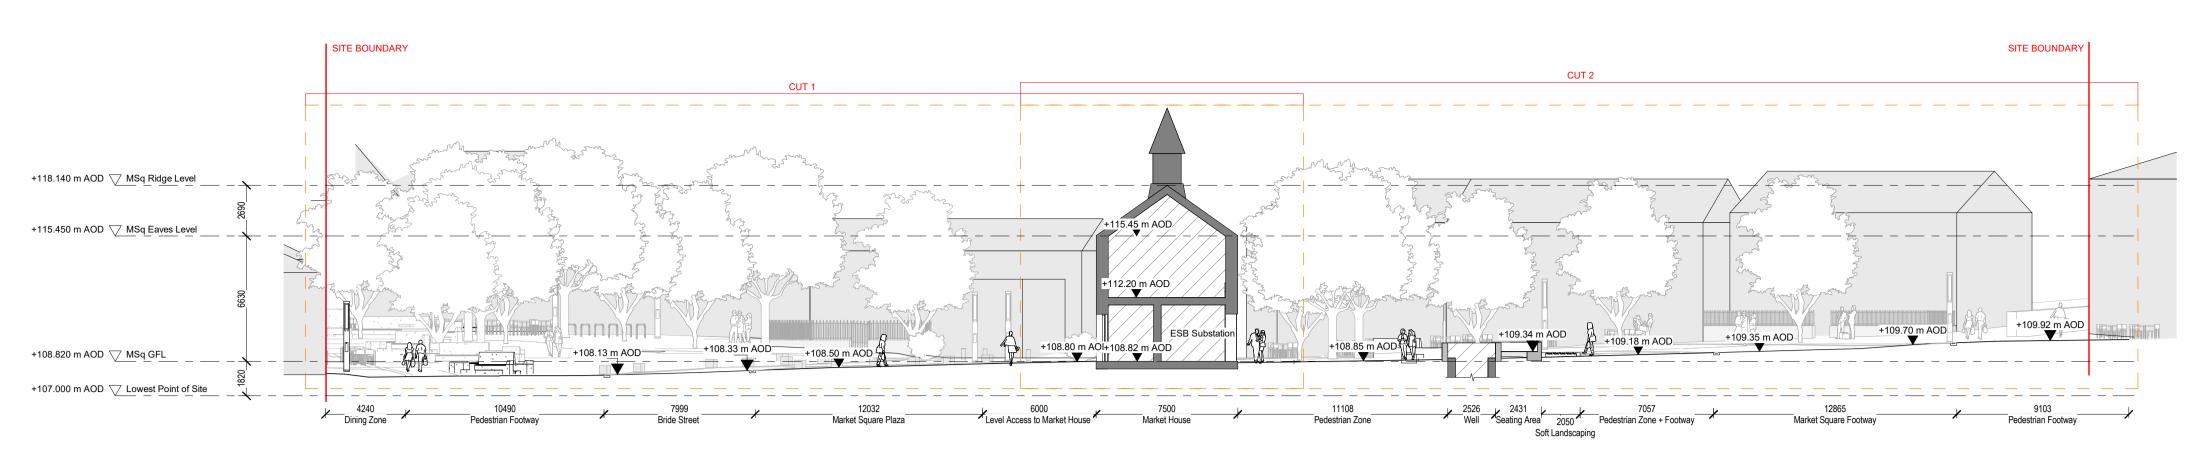

## 1. 2018-MET-MS-A-GAS-SectionBB . 1 : 200



## 2. 2018-MET-MS-A-GAS-SectionBB\_Cut1 . 1 : 100



3 . 2018-MET-MS-A-GAS-SectionBB\_Cut2 . 1 : 100

| n Date   | Description                | Issued | Checked | Client Logo                 | Notes